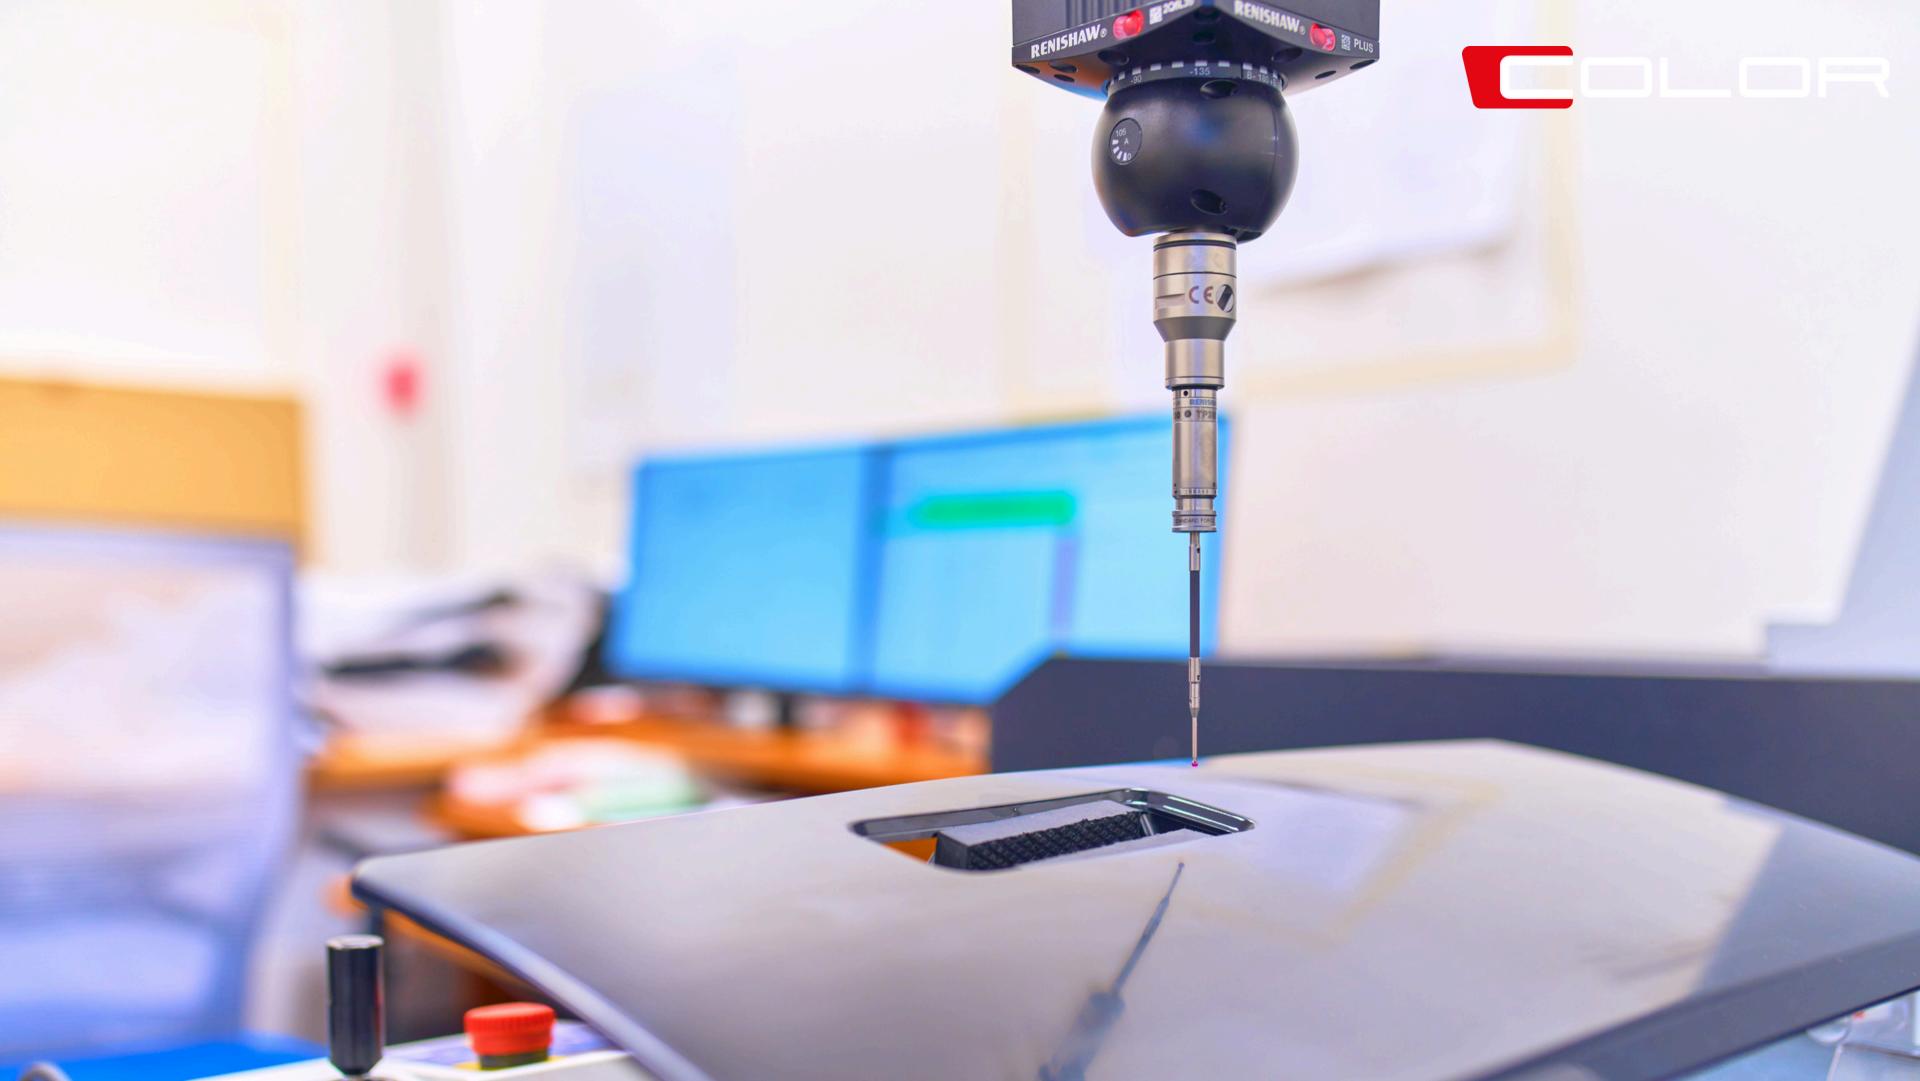

#### Quality reporting

• light chamber, film thickness, hardness test, approval report, wave scanner, gloss meter, 5 axis spectrometer, spectrometer, colormeter