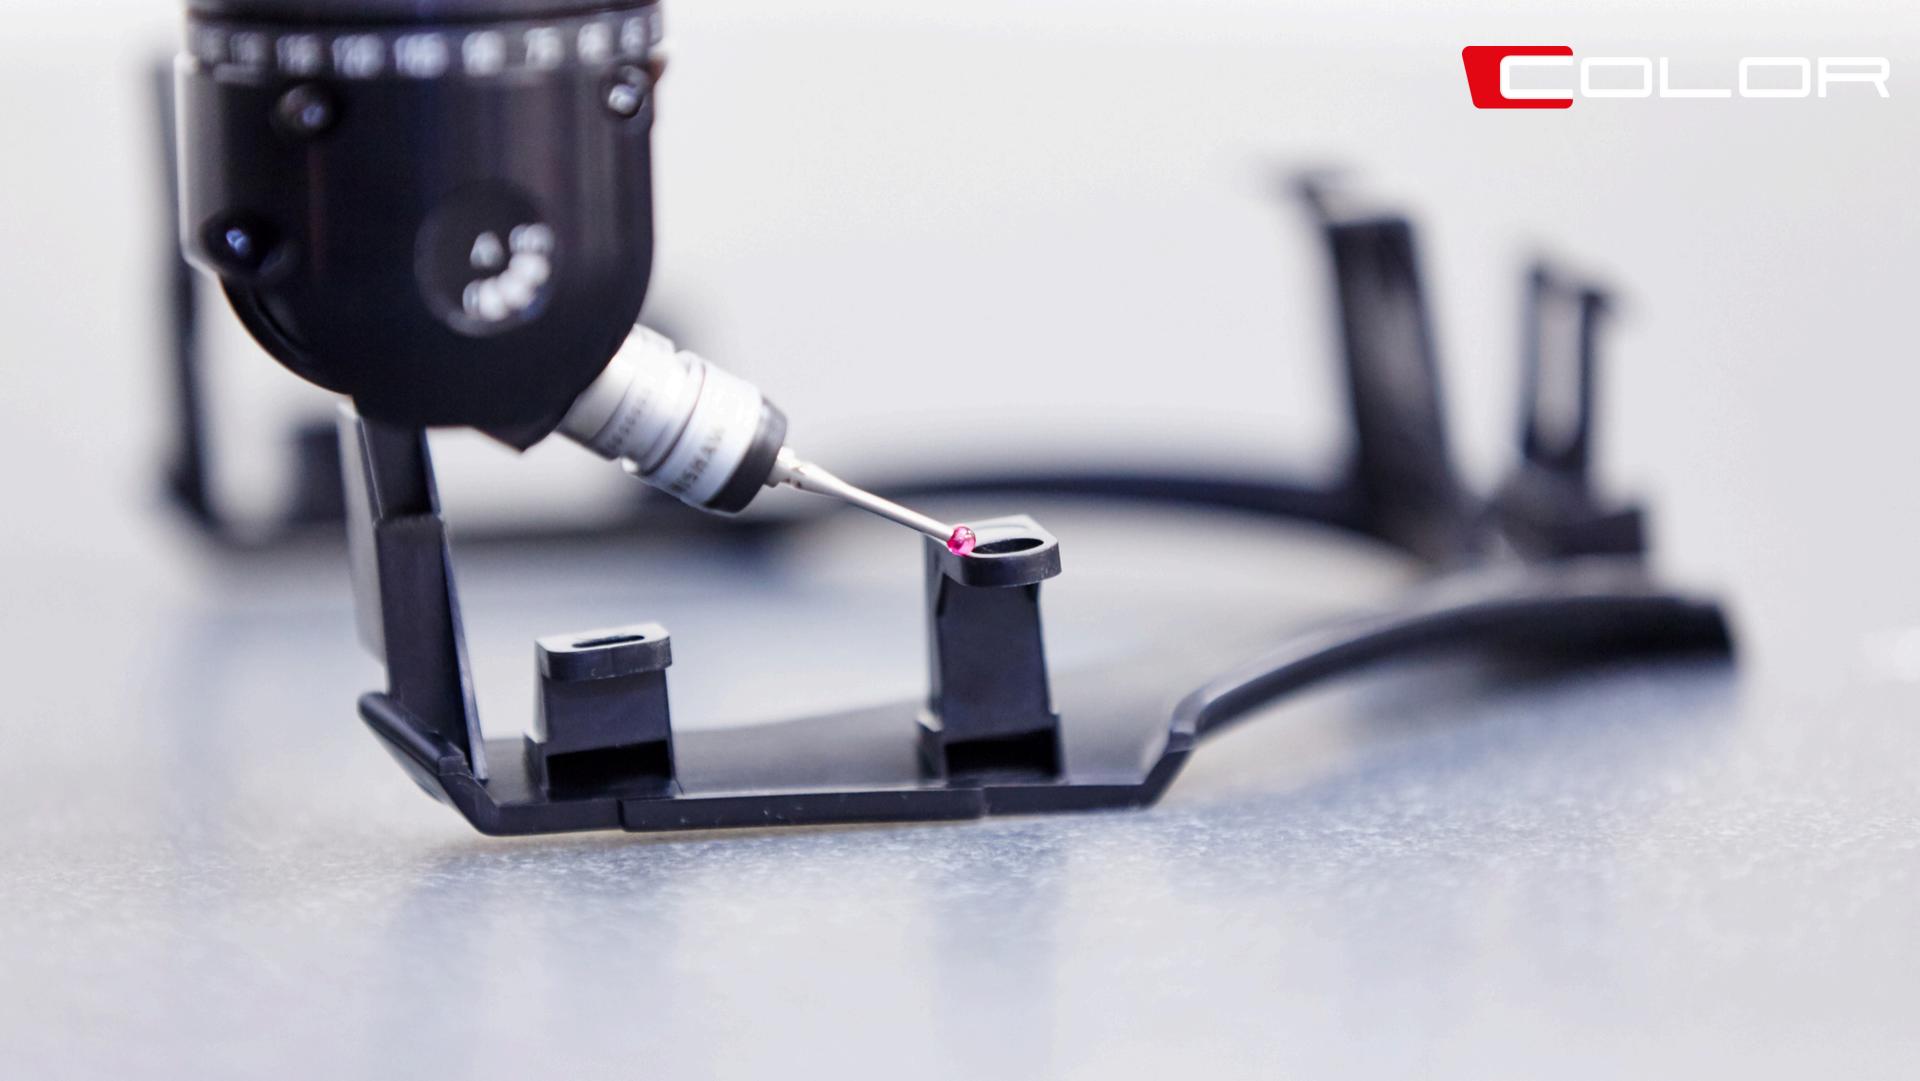

#### Quality reporting

• light chamber, film thickness, hardness test, approval report, wave scanner, gloss meter, 5 axis spectrometer, spectrometer, colormeter