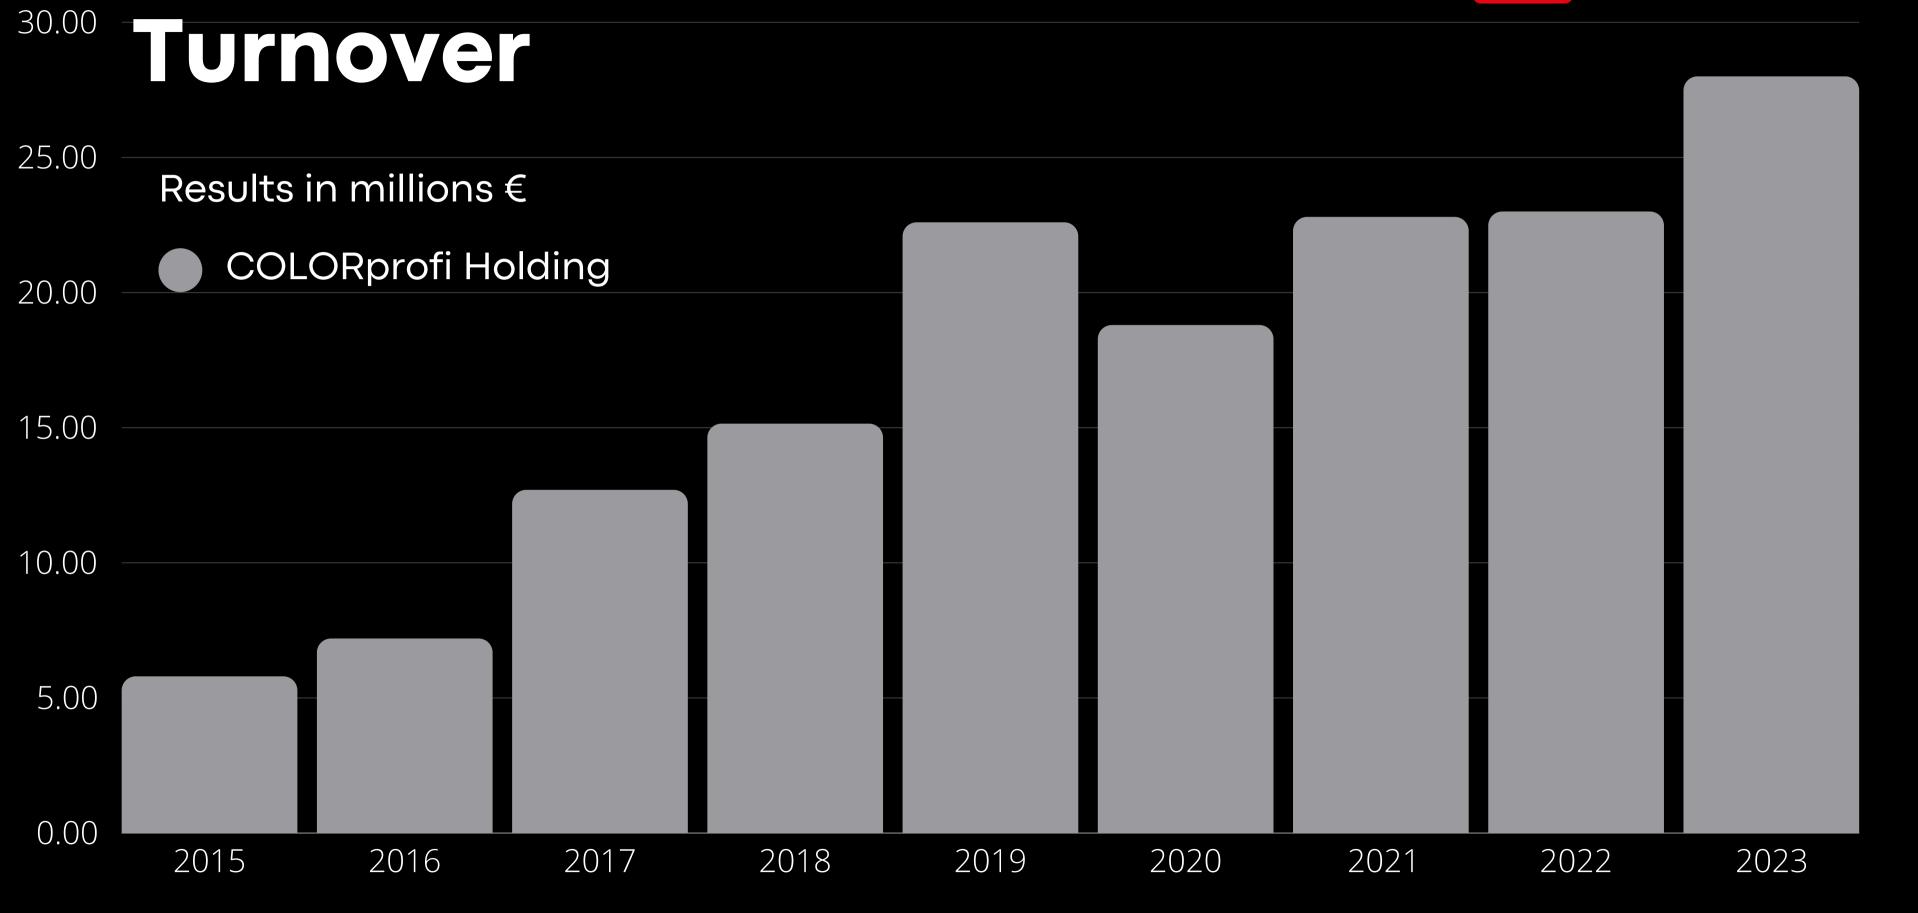

# Czech family company Since 1992



### COLORprofi Holding consists of



Industry

Manual painting Railway & Aerospace



**Automotive** 

Robotic painting
Automotive industry



**Plastic** 

Injection moulding Automotive industry



**Fiber** 

Carbon products
Cycling industry



Metal

Future iron production



One

Stock company rental of premises







## Employees

To date 1.1.2025



#### Certification

ISO 9001 ISO 14001 IATF 16949 AS 9100



fication Bureau Veritas **Certi** 

#### Certificate of Approval



COLORprofi Automotive, spol. s r.o.

Chrudichromská 2403/16, 680 01, Boskovice, Czech Republic

Bureau Veritas Certification certify that the Quality Management System of the above organisation has been audited and found to be in accordance with the requirements of

#### IATF 16949 - First Edition

and the applicable oustomer specific requirements



SCORE

Many days after

#### PERMITTED EXCLUSION(S

8.3 - Design and development of products and services

#### PRODUCT(S) DELIVERED

Painting. Wet industry painting application of plastic parts, including components assembly.

Date Of Certification: 81-11-2021

Date Of Expiratio